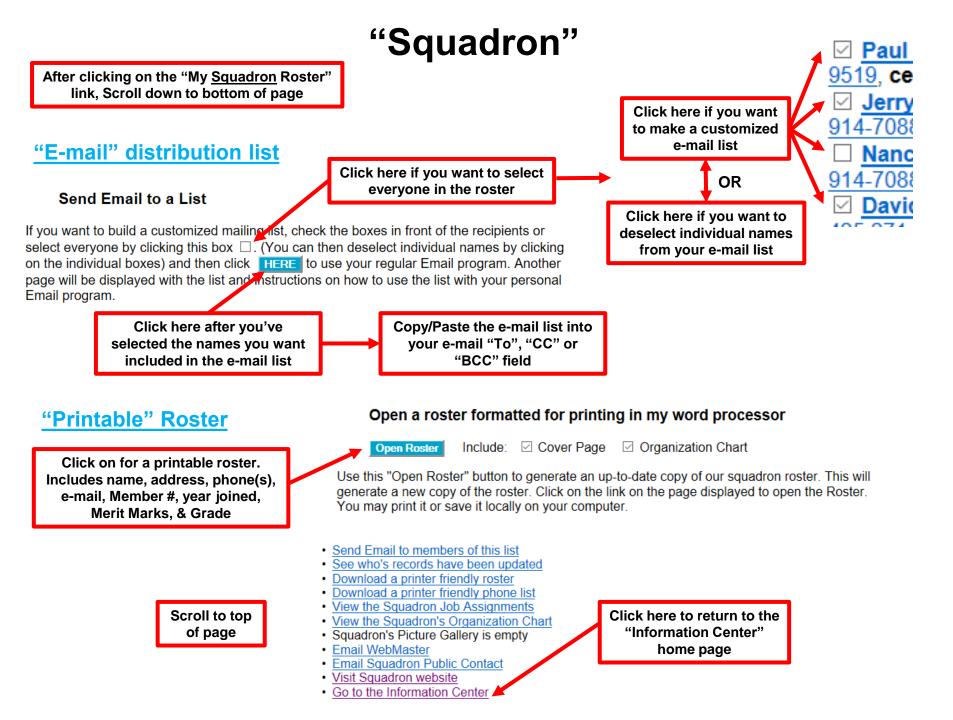

# "District"

After clicking on the "My District Roster" link, Scroll down to bottom of page

#### "E-mail" distribution list

Send Email to a List

Click here if you want to select everyone in the roster

If you want to build a customized mailing list, check the beves in front of the recipients or

- Select everyone by clicking this box
- Select members by clicking this box
- Select associate members by clicking this box
- Select honorary members and "Friends" by clicking this box □.
- · You can deselect individuals by clicking on the individual boxes or one of these boxes

Then click HERE to use your regular Email program. Another page will be displayed with the list and instructions on how to use the list with your personal Email program.

> Click here after you've selected the names you want included in the e-mail list

Copy/Paste the e-mail list into your e-mail "To", "CC" or "BCC" field

#### "Printable" Roster

**Currently not** available

> Scroll to top of page

- Send Email to members of this list
- · View the District Job Assignments
- View the District's Organization Chart
- Email WebMaster
- Email District Public Contact
- · Visit District website
- · Go to the Information Center

Click here to return to the "Information Center" home page

Click here if you want

to make a customized e-mail list

Click here if you want to

deselect individual names from your e-mail list

OR

D/C Ma

Oak Harbo