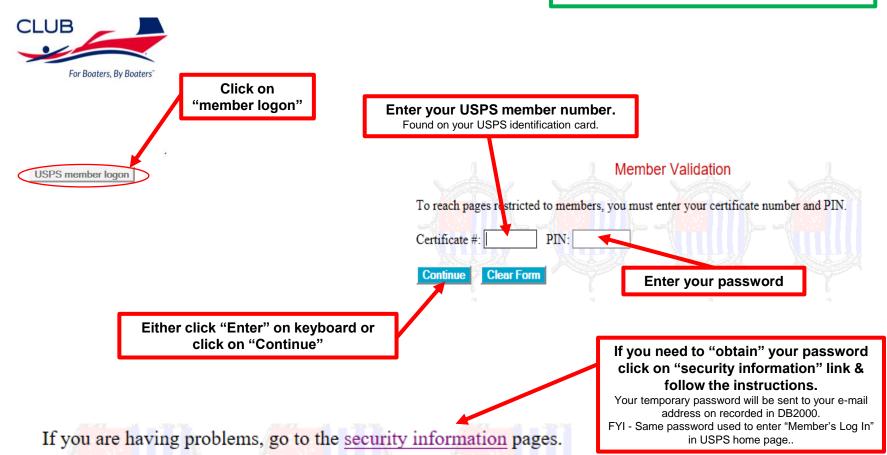

## To obtain on-line info via USPS Information Center

Go to the USPS's "Information Center" website at: <a href="https://www.usps.org/cgi-bin-nat/tools/pages.cgi?beg">https://www.usps.org/cgi-bin-nat/tools/pages.cgi?beg</a>

**Read about "Information Center"** 

INFORMATION CENTER provides access to current member, squadron & National data without the need to install special software